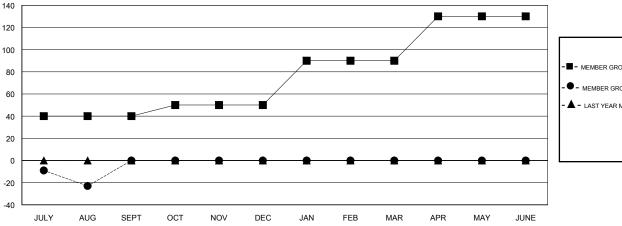

### GOALS AND ACTUAL MEMBERS CUMULATIVE

| DROPPED CLUBS: 2 |    |
|------------------|----|
| DROPPED MEMBERS  |    |
| DECEASED         | 11 |
| CLUB CANCELLED   | 0  |
| OTHER            | 32 |
| TOTAL            | 43 |

## **LOCATION SOUTH CAROLINA**

**GMT CA** 

| Clubs  RESULTS FOR 2018-2019 |               |           |               | Members               |                           |                         |                                              |
|------------------------------|---------------|-----------|---------------|-----------------------|---------------------------|-------------------------|----------------------------------------------|
|                              |               |           |               | RESULTS FOR 2018-2019 |                           |                         |                                              |
| QUARTER                      | NEW CLUB GOAL | NEW CLUBS | DROPPED CLUBS | QUARTER               | MEMBER GROWTH NET<br>GOAL | MEMBER GROWTH<br>ACTUAL | DROPPED MEMBERS ACTUAL (including transfers) |
| JULY/AUG/SEPT                | 1             | 0         | 2             | JULY/AUG/SEPT         | 40                        | 22                      | 43                                           |
| OCT/NOV/DEC                  | 0             | 0         | 0             | OCT/NOV/DEC           | 10                        | 0                       | 0                                            |
| JAN/FEB/MAR                  | 1             | 0         | 0             | JAN/FEB/MAR           | 40                        | 0                       | 0                                            |
| APR/MAY/JUNE                 | 1             | 0         | 0             | APR/MAY/JUNE          | 40                        | 0                       | 0                                            |