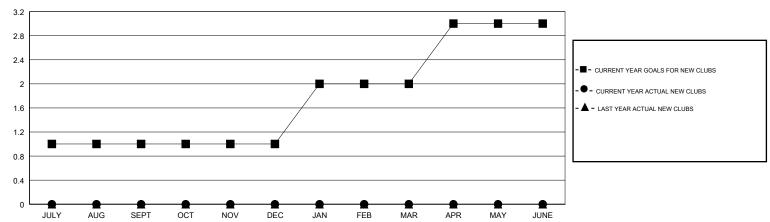

### GOALS AND ACTUAL NEW CLUBS CUMULATIVE

## **LOCATION SOUTH CAROLINA**

**GMT CA** 

| Clubs  RESULTS FOR 2018-2019 |               |           |               | Members               |                           |                         |                                              |
|------------------------------|---------------|-----------|---------------|-----------------------|---------------------------|-------------------------|----------------------------------------------|
|                              |               |           |               | RESULTS FOR 2018-2019 |                           |                         |                                              |
| QUARTER                      | NEW CLUB GOAL | NEW CLUBS | DROPPED CLUBS | QUARTER               | MEMBER GROWTH NET<br>GOAL | MEMBER GROWTH<br>ACTUAL | DROPPED MEMBERS ACTUAL (including transfers) |
| JULY/AUG/SEPT                | 1             | 0         | 2             | JULY/AUG/SEPT         | 40                        | 22                      | 43                                           |
| OCT/NOV/DEC                  | 0             | 0         | 0             | OCT/NOV/DEC           | 10                        | 0                       | 0                                            |
| JAN/FEB/MAR                  | 1             | 0         | 0             | JAN/FEB/MAR           | 40                        | 0                       | 0                                            |
| APR/MAY/JUNE                 | 1             | 0         | 0             | APR/MAY/JUNE          | 40                        | 0                       | 0                                            |